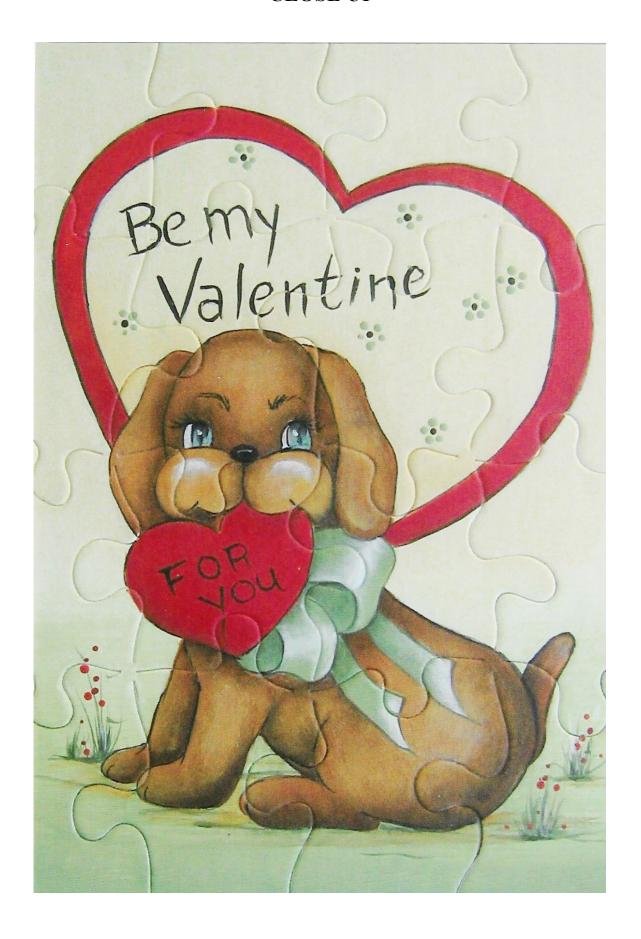

# **CLOSE UP**

# Be My Valentine

## **PUPPY**

Base with Raw Sienna, shade with Expresso, and drybrush with mix #1. Highlight the cheeks and the front ear with Antique White. Base the eyes with Titanium White and fill in the irises with Aleo. The pupils are Lamp Black with Titanium White highlights. Base the nose with Lamp Black and highlight with Antique white. All linework is Lamp Black.

# **BOW**

Base with Aleo, shade with Avocado and highlight with Antique White.

#### LARGE HEART

The insert is Antique White, shaded with Raw Sienna. Base the border with Cadmium Red and shade with Country Red. The small dot flowers have Aleo petals with Avocado centers. The lettering and linework are Lamp Black.

#### **SMALL HEART**

Base with Cadmium Red and shade with Country Red. The lettering and linework are Lamp Black.