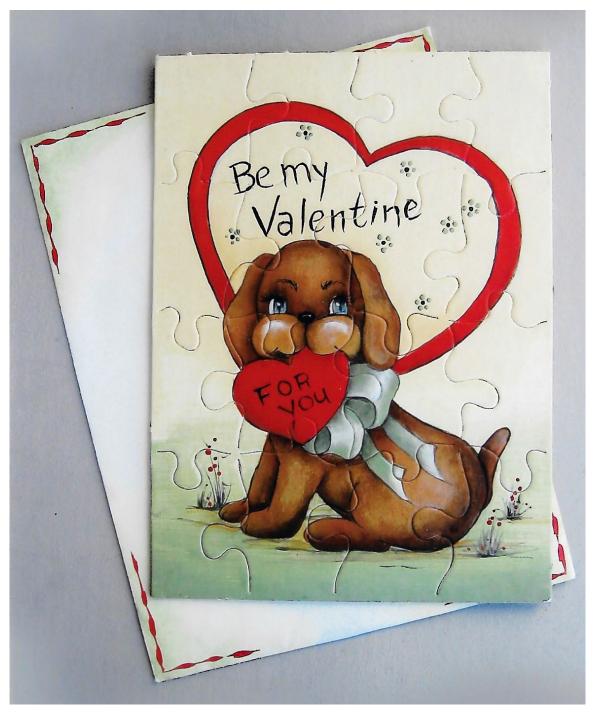

BE MY VALENTINE

# **ENVELOPE**

Spray both sides of the envelope with a matte sealer. Shade corners with Jade Green and add line detail on both sides with Cadmium Red.

© 2005 Marlene Kreutz Colors updated 2024

Marlene's Folk Art
400 Hazeltine Pl
Owatonna, MN 55060
Phone 507 451 5064
mfolkart@marlenekreutz.com
www.marlenekreutz.com