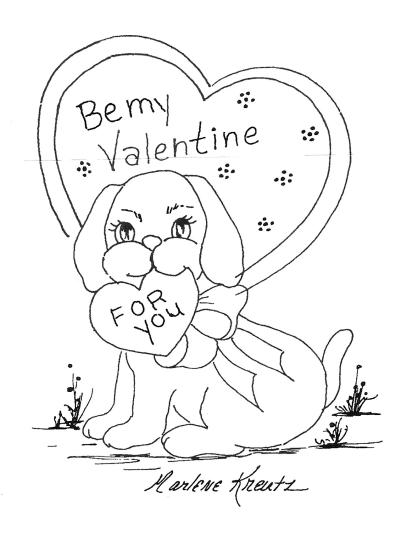

#### **PREP**

Basecoat the puzzle with Antique White. Corner-load a <sup>3</sup>/<sub>4</sub>" flat brush with Aleo and starting at the bottom, walk the color up to shade the grass area. Trace on the pattern.

## **PUPPY**

Base with Raw Sienna, shade with Expresso, and drybrush with mix #1. Highlight the cheeks and the front ear with Antique White. Base the eyes with Titanium White and fill in the irises with Aleo. The pupils are Lamp Black with Titanium White highlights. Base the nose with Lamp Black and highlight with Antique white. All linework is Lamp Black.

# **BOW**

Base with Aleo, shade with Avocado and highlight with Antique White.

#### LARGE HEART

The insert is Antique White, shaded with Raw Sienna. Base the border with Cadmium Red and shade with Country Red. The small dot flowers have Aleo petals with Avocado centers. The lettering and linework are Lamp Black.

#### **SMALL HEART**

Base with Cadmium Red and shade with Country Red. The lettering and linework are Lamp Black.